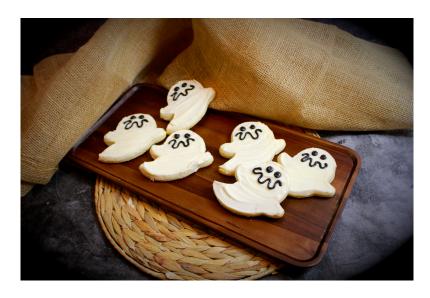

## **Ghost Shaped Sugar Cookie Dough**

Our same delicious sugar cookie base, stamped as ghost for the Halloween Season!

| Brand               | Janey Lou's                           |
|---------------------|---------------------------------------|
| Category            | Cookie Dough                          |
| JL#                 | 1950821                               |
| Item Description    | Cookie Dough, Sugar Ghost, 120/2.5 Oz |
| GTIN                | 00850014344221                        |
| UPC Case            | N/A                                   |
| Pack                | 120                                   |
| Size                | 2.5                                   |
| UOM                 | Ounces                                |
| Cube                | .461                                  |
| Shelf Life Frozen   | 365                                   |
| Shelf Life Prepared | 03                                    |
| Minimum Run         | 100                                   |
| Hi                  | 10                                    |
| Ti                  | 09                                    |
| Net Weight          | 18.75                                 |
| Gross Weight        | 19.9                                  |
| Case Width          | 12.25                                 |
| Case Length         | 16.25                                 |
| Case Height         | 4.00                                  |