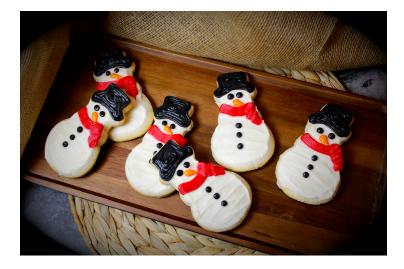

## Snowman Shaped Sugar Cookie Dough

Our same delicious sugar cookie base, stamped as Snowman for the Christmas Season!

| Brand               | Janey Lou's                             |
|---------------------|-----------------------------------------|
|                     |                                         |
| Category            | Cookie Dough                            |
| JL#                 | 1950811                                 |
| Item Description    | Cookie Dough, Sugar Snowman, 135/2.5 Oz |
| GTIN                | 00853305008505                          |
| UPC Case            | N/A                                     |
| Pack                | 135                                     |
| Size                | 2.5                                     |
| UOM                 | Ounces                                  |
| Cube                | .461                                    |
| Shelf Life Frozen   | 365                                     |
| Shelf Life Prepared | 03                                      |
| Minimum Run         | 100                                     |
| Hi                  | 10                                      |
| Ti                  | 09                                      |
| Net Weight          | 21.09                                   |
| Gross Weight        | 22.24                                   |
| Case Width          | 12.25                                   |
| Case Length         | 16.25                                   |
| Case Height         | 4.00                                    |
|                     |                                         |