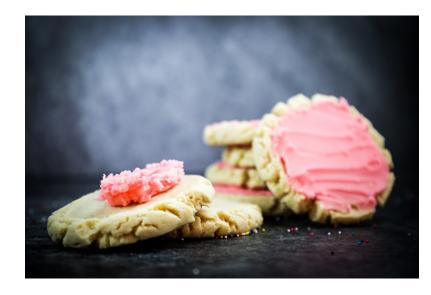

## **LARGE SUGAR COOKIE**

Our large pressed Sugar Cookie is a classic and always a favorite. Simply a must for any bakery.

| Brand               | Janey Lou's         |
|---------------------|---------------------|
| Category            | Cookie Baked        |
| JL#                 | 1812260             |
| Item Description    | Sugar Large (Baked) |
| GTIN                | 00850014344696      |
| UPC Case            | 850014344696        |
| Pack                | 126                 |
| Size                | 3.0                 |
| UOM                 | Oz                  |
| Cube                | .96                 |
| Shelf Life Frozen   | 365                 |
| Shelf Life Prepared | 3                   |
| Minimum Run         | 475                 |
| Ti                  | 9                   |
| Hi                  | 5                   |
| Net Weight          | 23.63               |
| Gross Weight        | 25.76               |
| Case Width          | 13.65               |
| Case Length         | 13.75               |
| Case Height         | 8.87                |

## Cookie Baked, **Sugar Large**

Item # 1812260

INGREDIENTS: BLEACHED WHEAT FLOUR (NIACIN, REDUCED IRON, THIAMINE MONONITRATE, RIBOFLAVIN, FOLIC ACID), BUTTER, SHORTENING (SOYBEAN OIL, HYDROGENATED SOYBEAN OIL, HYDROGENATED COTTONSEED OIL), POWDERED SUGAR, EGGS, PURE CANE SUGAR, WATER, MILK POWDER, CREAM OF TARTAR (CALCIUM SULFATE, MONOCALCIUM PHOSPHATE, ADIPIC ACID, CORN STARCH), SALT, VANILLA, BAKING SODA CONTAINS: EGG, MILK, SOY, WHEAT