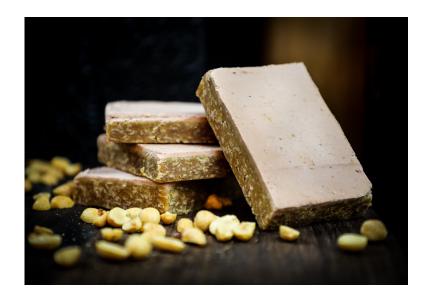

## **PEANUT BUTTER**

Along with the Regular Rice Crispy Treat this Frosted Peanut Butter Bar is what put Janey Lou's on the map. Always a favorite because it's made with the finest ingredients and pure love of our founders