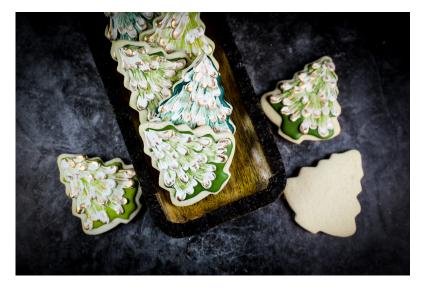

## SUGAR TREE COOKIE

The Pine Tree Sugar Shape Cookie.Perfect for Holiday gatherings or anytime. Decorate in your bakery or display with other Sugar Shapes and icing for a fun decorating kit

| Brand               | Janey Lou's       |
|---------------------|-------------------|
| Category            | Cookie Dough      |
| JL#                 | 1945010           |
| Item Description    | Sugar Tree Cookie |
| GTIN                | 00850014344856    |
| UPC Case            | 850014344856      |
| Pack                | 120               |
| Size                | 2.5               |
| UOM                 | Oz.               |
| Cube                | .46               |
| Shelf Life Frozen   | 365               |
| Shelf Life Prepared | 3                 |
| Minimum Run         | 100               |
| Ti                  | 10                |
| Hi                  | 9                 |
| Net Weight          | 18.75             |
| Gross Weight        | 19.94             |
| Case Width          | 12.25             |
| Case Length         | 16.25             |
| Case Height         | 4.0               |