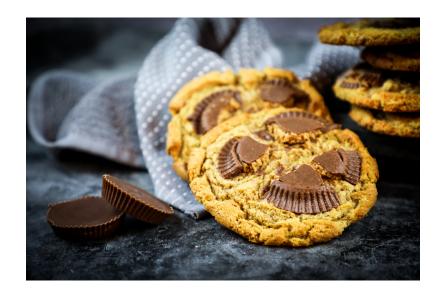

## **Peanut Butter Cup Cookie**

A decadant and gourmet Peanut Butter Cup Cookie has a whole peanut butter cup baked on top!

| Brand              | Janey Lou's                                                   |
|--------------------|---------------------------------------------------------------|
| Category           | Cookie Dough                                                  |
| JL#                | 1912101                                                       |
| Item Description   | Cookie Dough, Peanut Butter Cup Made With Reese's, 120/3.5 Oz |
| GTIN               | 00850240007945                                                |
| UPC Case           | 00850240007945                                                |
| Pack               | 120                                                           |
| Size               | 3.5                                                           |
| UOM                | Oz.                                                           |
| Cube               | .89                                                           |
| Shelf Life Frozen  | 365                                                           |
| Shelf Life Prepare | ed 3                                                          |
| Minimum Run        | 180                                                           |
| Ti                 | 10                                                            |
| Hi                 | 5                                                             |
| Net Weight         | 26.25                                                         |
| Gross Weight       | 27.50                                                         |
| Case Width         | 15.87                                                         |
| Case Length        | 11.87                                                         |
| Case Height        | 8.25                                                          |

## Cookie Dough, **Gourmet, Peanut Butter Cup**

Item # 1912101

INGREDIENTS: BLEACHED WHEAT FLOUR, PEANUT BUTTER CUPS (MILK CHOCOLATE, PEANUT BUTTER), CANE BROWN SUGAR, BUTTER, PEANUT BUTTER (PEANUT, SOY AND OR CANOLA OIL, SALT), EGGS, VANILLA, SODIUM BICARBONATE, CREAM OF TARTAR ( CALCIUM SULFATE, MONOCALCIUM PHOSPHATE, ADIPIC ACID, CORN STARCH), SUGAR INVERTER, SALT