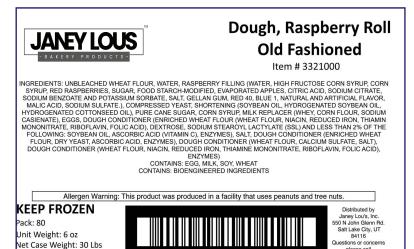

| Brand               | Janey Lou's                         |
|---------------------|-------------------------------------|
| Category            | Sweet Rolls/Bread                   |
| JL#                 | 3321000                             |
| Item Description    | Dough, Raspberry Roll Old Fashioned |
| GTIN                | 00850240007730                      |
| UPC Case            | 850240007730                        |
| Pack                | 80                                  |
| Size                | 6.0                                 |
| UOM                 | Oz/Lbs                              |
| Cube                | .90                                 |
| Shelf Life Frozen   | 180                                 |
| Shelf Life Prepared | 3                                   |
| Minimum Run         | 150                                 |
| Ti                  | 10                                  |
| Hi                  | 5                                   |
| Net Weight          | 30.00                               |
| Gross Weight        | 31.25                               |
| Case Width          | 15.87                               |
| Case Length         | 11.87                               |
| Case Height         | 8.25                                |
|                     |                                     |