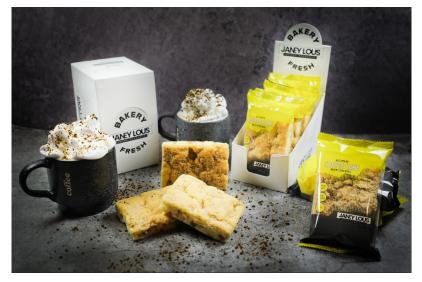

## **COFFEE CAKE**

WITH STREUSEL

Coffee Cake with Streusel is a new addition to Janey Lou's Ultimate packaged treats.

Moist and airy with marbled cinnamon and topped with crunchy streusel.

With eye catching color and designs in a retail ready display box