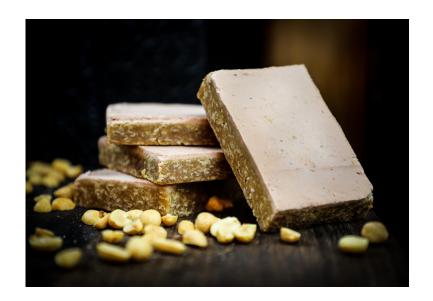

## **PEANUT BUTTER**

Along with the Regular Rice Crispy Treat this Frosted Peanut Butter Bar is what put Janey Lou's on the map. Always a favorite because it's made with the finest ingredients and pure love of our founders