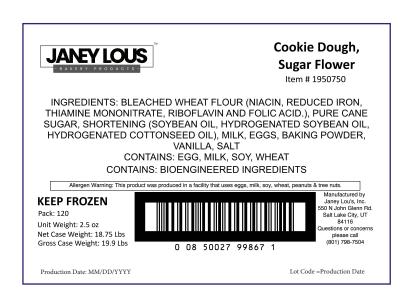

## FLOWER SUGAR COOKIE DOUGH

Get ready for Spring fun with the Flower Sugar Shape. Create your own unique decoration. These cookies are sure to be a hit!

| Brand               | Janey Lous                |
|---------------------|---------------------------|
|                     |                           |
| Category            | Cookie Dough              |
| JL#                 | 1950750                   |
| Item Description    | Flower Sugar Cookie Dough |
| GTIN                | 00850027998671            |
| UPC Case            | 850027998671              |
| Pack                | 120                       |
| Size                | 2.5                       |
| UOM                 | Ounces                    |
| Cube                | .46                       |
| Shelf Life Frozen   | 365                       |
| Shelf Life Prepared | 3                         |
| Minimum Run         | 100                       |
| Hi                  | 10                        |
| Ti                  | 9                         |
| Net Weight          | 18.75                     |
| Gross Weight        | 19.94                     |
| Case Width          | 12.25                     |
| Case Length         | 16.25                     |
| Case Height         | 4.0                       |