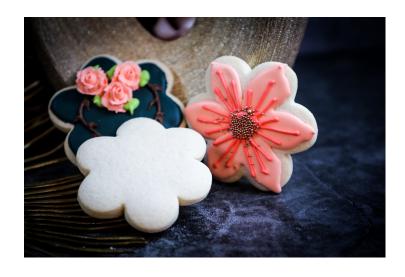

## FLOWER SUGAR COOKIE DOUGH

Get ready for Spring fun with the Flower Sugar Shape. Create your own unique decoration. These cookies are sure to be a hit!

| Brand               | Janey Lous                |
|---------------------|---------------------------|
|                     |                           |
| Category            | Cookie Dough              |
| JL#                 | 1950750                   |
| Item Description    | Flower Sugar Cookie Dough |
| GTIN                | 00850027998671            |
| UPC Case            | 850027998671              |
| Pack                | 120                       |
| Size                | 2.5                       |
| UOM                 | Ounces                    |
| Cube                | .46                       |
| Shelf Life Frozen   | 365                       |
| Shelf Life Prepared | 3                         |
| Minimum Run         | 100                       |
| Hi                  | 10                        |
| Ti                  | 9                         |
| Net Weight          | 18.75                     |
| Gross Weight        | 19.94                     |
| Case Width          | 12.25                     |
| Case Length         | 16.25                     |
| Case Height         | 4.0                       |