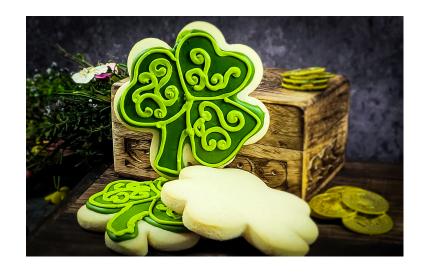

## SHAMROCK SUGAR **COOKIE DOUGH**

Get ready for St. Patricks Day fun with the Shamrock Sugar Shape. Create your own unique decoration. These cookies are sure to be a hit!

| Brand               | Janey Lous                  |
|---------------------|-----------------------------|
|                     |                             |
| Category            | Cookie Dough                |
| JL#                 | 1950700                     |
| Item Description    | Shamrock Sugar Cookie Dough |
| GTIN                | 00850027998664              |
| UPC Case            | 850027998664                |
| Pack                | 132                         |
| Size                | 2.5                         |
| UOM                 | Ounces                      |
| Cube                | .46                         |
| Shelf Life Frozen   | 365                         |
| Shelf Life Prepared | 3                           |
| Minimum Run         | 100                         |
| Hi                  | 10                          |
| Ti                  | 9                           |
| Net Weight          | 20.63                       |
| Gross Weight        | 21.82                       |
| Case Width          | 12.25                       |
| Case Length         | 16.25                       |
| Case Height         | 4.0                         |

## Cookie Dough, **Sugar Shamrock**

Item # 1950700

INGREDIENTS: BLEACHED WHEAT FLOUR (NIACIN, REDUCED IRON, THIAMINE MONONITRATE, RIBOFLAVIN AND FOLIC ACID.), PURE CANE SUGAR, SHORTENING (SOYBEAN OIL, HYDROGENATED SOYBEAN OIL, HYDROGENATED COTTONSEED OIL), MILK, EGGS, BAKING POWDER, VANILLA, SALT