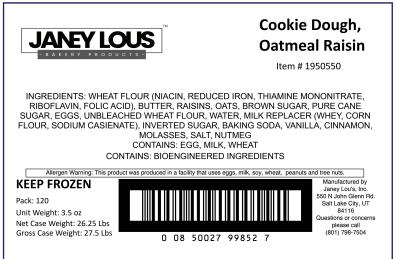

## OATMEAL RAISIN COOKIE

Who can argue against the fact that an oatmeal raisin cookie is a classic? A simple fact, and a simple cookie, here is our Oatmeal Raisin Cookie.

| Brand               | Janey Lou's    |
|---------------------|----------------|
| Category            | Cookie Dough   |
| JL#                 | 1950550        |
| Item Description    | Oatmeal Raisin |
| GTIN                | 00850027998527 |
| UPC Case            | 850027998527   |
| Pack                | 120            |
| Size                | 3.5            |
| UOM                 | Oz             |
| Cube                | .89            |
| Shelf Life Frozen   | 365            |
| Shelf Life Prepared | 3              |
| Minimum Run         | 150            |
| Ti                  | 10             |
| Hi                  | 5              |
| Net Weight          | 26.25          |
| Gross Weight        | 27.63          |
| Case Width          | 15.87          |
| Case Length         | 11.87          |
| Case Height         | 8.25           |

Production Date: MM/DD/YYYY

Lot Code = Production Date