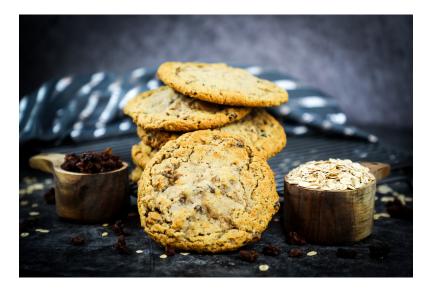

## OATMEAL RAISIN COOKIE

Who can argue against the fact that an oatmeal raisin cookie is a classic? A simple fact, and a simple cookie, here is our Oatmeal Raisin Cookie.

| Brand               | Janey Lou's    |
|---------------------|----------------|
| Category            | Cookie Dough   |
| JL#                 | 1950550        |
| Item Description    | Oatmeal Raisin |
| GTIN                | 00850027998527 |
| UPC Case            | 850027998527   |
| Pack                | 120            |
| Size                | 3.5            |
| UOM                 | Oz             |
| Cube                | .89            |
| Shelf Life Frozen   | 365            |
| Shelf Life Prepared | 3              |
| Minimum Run         | 150            |
| Ti                  | 10             |
| Hi                  | 5              |
| Net Weight          | 26.25          |
| Gross Weight        | 27.63          |
| Case Width          | 15.87          |
| Case Length         | 11.87          |
| Case Height         | 8.25           |