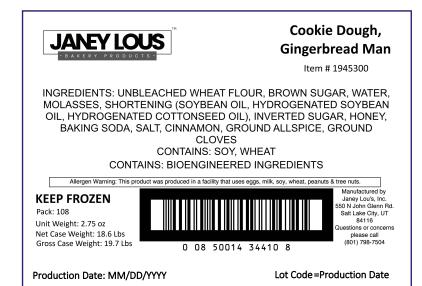

| Brand               | Janey Lou's              |
|---------------------|--------------------------|
| Category            | Cookie Dough             |
| JL#                 | 1945300                  |
| Item Description    | Gingerbread Cookie Dough |
| GTIN                | 00850014344108           |
| UPC Case            | 850014344108             |
| Pack                | 108                      |
| Size                | 2.75                     |
| UOM                 | Oz.                      |
| Cube                | .46                      |
| Shelf Life Frozen   | 365                      |
| Shelf Life Prepared | 3                        |
| Minimum Run         | 100                      |
| Ti                  | 10                       |
| Hi                  | 9                        |
| Net Weight          | 18.56                    |
| Gross Weight        | 19.81                    |
| Case Width          | 12.25                    |
| Case Length         | 16.25                    |
| Case Height         | 4.0                      |
|                     |                          |