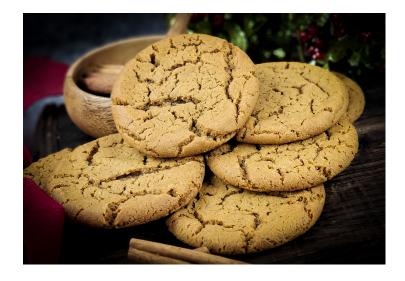

## GINGERBREAD COOKIE

For those cookie lovers that prefer a softer Gingerbread cookie over a Ginger Snap cookie. Our baked gingerbread cookie is a soft, chewy cookie with just the right amount of ginger and spice, ready for you to decorate.

## Cookie Baked, Gingerbread

Item # 1815220

INGREDIENTS: WHEAT FLOUR, PURE CANE SUGAR, MARGARINE (VEGETABLE OIL BLEND (INTERESTERIFIED SOYBEAN OIL, HYDROGENATED COTTONSEED OIL), WATER, SALT, MONO-AND DIGLYCERIDES, SOY LECITHIN, SODIUM BENZOATE (PRESERVATIVE), ARTIFICIAL FLAVOR, BETA CAROTENE (COLOR), VITAMIN A PALMITATE), MOLASSES, EGGS, WATER, BAKING SODA, PUMPKIN PIE SPICE (CINNAMON, GINGER, CLOVES), GINGER, SALT