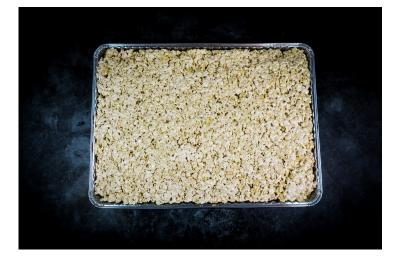

## **CRISPY TREAT** HALF SHEET

The original item that put Janey Lou's on the map. Janey Lou's classic Crispy Treat made with Real Marshmallows and crispy rice cereal.

| Brand               | Janey Lous                                            |
|---------------------|-------------------------------------------------------|
|                     |                                                       |
| Category            | Packaged Treats                                       |
| JL#                 | 3117900                                               |
| Item Description    | Janey Lou's, Crispy Treat, Regular Half Sheet, 4-3 Lb |
| GTIN                | 00850027998084                                        |
| UPC Case            | 850027998084                                          |
| Pack                | 4                                                     |
| Size                | 3.00                                                  |
| UOM                 | Lbs                                                   |
| Cube                | .79                                                   |
| Shelf Life Frozen   | 240                                                   |
| Shelf Life Prepared | 7                                                     |
| Minimum Run         | 100                                                   |
| Hi                  | 9                                                     |
| Ti                  | 8                                                     |
| Net Weight          | 12.00                                                 |
| Gross Weight        | 13.63                                                 |
| Case Width          | 18.00                                                 |
| Case Length         | 13.25                                                 |
| Case Height         | 5.75                                                  |
|                     |                                                       |