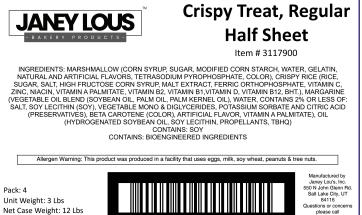

## **CRISPY TREAT** HALF SHEET

The original item that put Janey Lou's on the map. Janey Lou's classic Crispy Treat made with Real Marshmallows and crispy rice cereal.

| Brand               | Janey Lous                                            |
|---------------------|-------------------------------------------------------|
|                     |                                                       |
| Category            | Packaged Treats                                       |
| JL#                 | 3117900                                               |
| Item Description    | Janey Lou's, Crispy Treat, Regular Half Sheet, 4-3 Lb |
| GTIN                | 00850027998084                                        |
| UPC Case            | 850027998084                                          |
| Pack                | 4                                                     |
| Size                | 3.00                                                  |
| UOM                 | Lbs                                                   |
| Cube                | .79                                                   |
| Shelf Life Frozen   | 240                                                   |
| Shelf Life Prepared | 7                                                     |
| Minimum Run         | 100                                                   |
| Hi                  | 9                                                     |
| Ti                  | 8                                                     |
| Net Weight          | 12.00                                                 |
| Gross Weight        | 13.63                                                 |
| Case Width          | 18.00                                                 |
| Case Length         | 13.25                                                 |
| Case Height         | 5.75                                                  |
|                     |                                                       |

Gross Case Weight: 13.8 Lbs

0 08 50027 99808 4

Janey Lou's, Inc. 550 N John Glenn Rd Salt Lake City, UT 84116 Questions or concerns please call (801) 798-7504