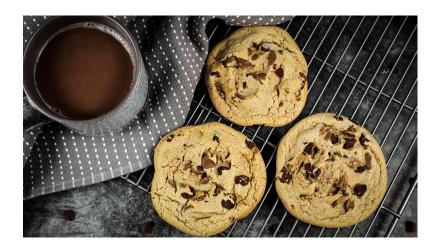

## CHOCOLATE CHUNK COOKIE DOUGH

Who can argue against the fact that a chocolate chunk cookie is the best cookie? A simple fact, and a simple cookie, here is our Chocolate Chunk Cookie!

| Brand               | Janey Lou's            |
|---------------------|------------------------|
| Category            | Cookie Dough           |
| JL#                 | 1917000                |
| Item Description    | Chocolate Chunk Cookie |
| GTIN                | 00850014344412         |
| UPC Case            | 850014344412           |
| Pack                | 60                     |
| Size                | 1.5                    |
| UOM                 | Oz.                    |
| Cube                | .28                    |
| Shelf Life Frozen   | 365                    |
| Shelf Life Prepared | 3                      |
| Minimum Run         | 100                    |
| Ti                  | 20                     |
| Hi                  | 7                      |
| Net Weight          | 5.60                   |
| Gross Weight        | 6.13                   |
| Case Width          | 10.25                  |
| Case Length         | 9.55                   |
| Case Height         | 5.00                   |