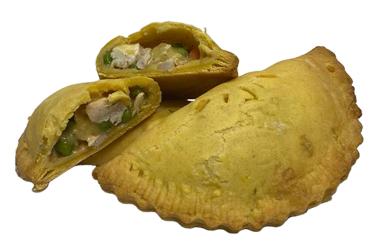

## **CHICKEN POT PIE**

The greatest thing since sliced bread met sandwich meat, the Handwich is Janey Lou's newest creation. Light flaky pastry crust with perfectly seasoned chicken chunks and creamy vegetable Bake fresh in your oven directly from frozen! Easy, fast, convenient and delicious!