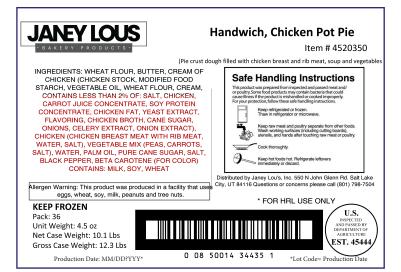

| Brand               | Janey Lous                                               |
|---------------------|----------------------------------------------------------|
|                     |                                                          |
| Category            | Pastry                                                   |
| JL#                 | 4520350                                                  |
| Item Description    | Janey Lou's, Pastry, Handwich, Chicken Pot Pie 36-4.5 Oz |
| GTIN                | 00850014344351                                           |
| UPC Case            | 00850014344351                                           |
| Pack                | 36                                                       |
| Size                | 4.5                                                      |
| UOM                 | Ounces                                                   |
| Cube                | .49                                                      |
| Shelf Life Frozen   | 240                                                      |
| Shelf Life Prepared | 1                                                        |
| Minimum Run         | 100                                                      |
| Hi                  | 7                                                        |
| Ti                  | 14                                                       |
| Net Weight          | 10.12                                                    |
| Gross Weight        | 12.32                                                    |
| Case Width          | 13.65                                                    |
| Case Length         | 10.05                                                    |
| Case Height         | 6.15                                                     |
|                     |                                                          |