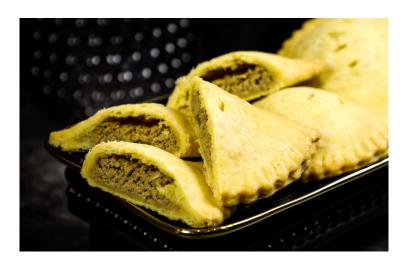

## **BEEF TACO**WITH SPICY CREAM CHEESE

The greatest thing since sliced bread met sandwich meat, the Handwich is Janey Lou's newest creation. Light flakey pastry crust with perfectly seasoned Taco meat and a mildly spicy jalapeño cream cheese. Bake fresh in your oven directly from frozen! Easy, fast, convenient and delicious!