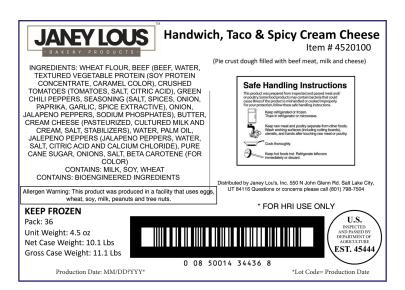

| Brand               | Janey Lous                                                        |
|---------------------|-------------------------------------------------------------------|
| Category            | Pastry                                                            |
| JL#                 | 4520100                                                           |
| Item Description    | Janey Lou's, Pastry, Handwich, Taco Spicy Cream Cheese, 36-4.5 Oz |
| GTIN                | 00850014344368                                                    |
| UPC Case            | 00850014344368                                                    |
| Pack                | 36                                                                |
| Size                | 4.5                                                               |
| UOM                 | Ounces                                                            |
| Cube                | .49                                                               |
| Shelf Life Frozen   | 240                                                               |
| Shelf Life Prepared | 1                                                                 |
| Minimum Run         | 100                                                               |
| Hi                  | 7                                                                 |
| Ti                  | 14                                                                |
| Net Weight          | 10.12                                                             |
| Gross Weight        | 12.32                                                             |
| Case Width          | 13.65                                                             |
| Case Length         | 10.05                                                             |
| Case Height         | 6.15                                                              |