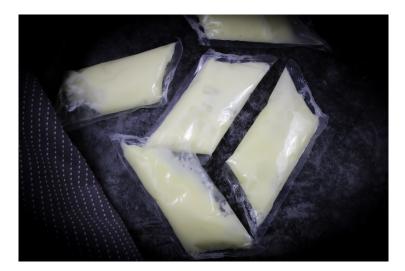

## **CREAM CHEESE ICING**

Classic cream cheese icing specially made to top Janey Lou's sweet rolls. World class rolls made perfect by the best cream cheese topping.

| Brand               | Janey Lous         |
|---------------------|--------------------|
|                     |                    |
| Category            | lcing              |
| JL#                 | 2750050            |
| Item Description    | Cream Cheese Icing |
| GTIN                | 00850027998626     |
| UPC Case            | 850027998626       |
| Pack                | 20                 |
| Size                | 6.0                |
| UOM                 | Ounces             |
| Cube                | 0.28               |
| Shelf Life Frozen   | 240                |
| Shelf Life Prepared | 3                  |
| Minimum Run         | 200                |
| Hi                  | 6                  |
| Ti                  | 20                 |
| Net Weight          | 7.5                |
| Gross Weight        | 8.0                |
| Case Width          | 10.25              |
| Case Length         | 9.55               |
| Case Height         | 5.0                |
|                     |                    |