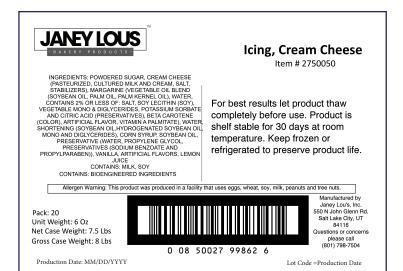

## **CREAM CHEESE ICING**

Classic cream cheese icing specially made to top Janey Lou's sweet rolls. World class rolls made perfect by the best cream cheese topping.

| Brand               | Janey Lous         |
|---------------------|--------------------|
|                     |                    |
| Category            | lcing              |
| JL#                 | 2750050            |
| Item Description    | Cream Cheese Icing |
| GTIN                | 00850027998626     |
| UPC Case            | 850027998626       |
| Pack                | 20                 |
| Size                | 6.0                |
| UOM                 | Ounces             |
| Cube                | 0.28               |
| Shelf Life Frozen   | 240                |
| Shelf Life Prepared | 3                  |
| Minimum Run         | 200                |
| Hi                  | 6                  |
| Ti                  | 20                 |
| Net Weight          | 7.5                |
| Gross Weight        | 8.0                |
| Case Width          | 10.25              |
| Case Length         | 9.55               |
| Case Height         | 5.0                |
|                     |                    |