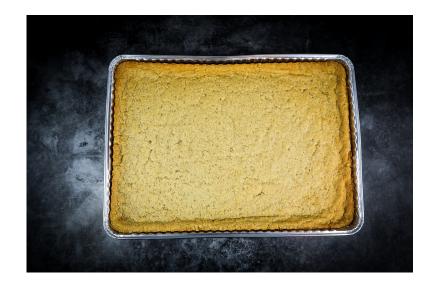

## **PEANUT BUTTER HALF SHEET**

This Frosted Peanut Butter Bar is what help put Janey Lous on the map. Always a favorite because it's made with the finest ingredients and pure love of our founders.

| Brand               | Janey Lous                                           |
|---------------------|------------------------------------------------------|
| Category            | Packaged Treat                                       |
| JL#                 | 3118120                                              |
| Item Description    | Bar, Peanut Butter Half Sheet (unfrosted), 4/3.75 Lb |
| GTIN                | 00850027998077                                       |
| UPC Case            | 850027998077                                         |
| Pack                | 4                                                    |
| Size                | 3.75                                                 |
| UOM                 | Lbs                                                  |
| Cube                | .79                                                  |
| Shelf Life Frozen   | 365                                                  |
| Shelf Life Prepared | 6                                                    |
| Minimum Run         | 100                                                  |
| Hi                  | 9                                                    |
| Ti                  | 8                                                    |
| Net Weight          | 15.00                                                |
| Gross Weight        | 16.63                                                |
| Case Width          | 18.00                                                |
| Case Length         | 13.25                                                |
| Case Height         | 5.75                                                 |

## **Bar, Peanut Butter Half Sheet**

Item # 3118120

INGREDIENTS: UNBLEACHED WHEAT FLOUR, PEANUT BUTTER (PEANUT, SOY AND OR CANOLA OIL, SALT), MARGARINE(VEGETABLE OIL BLEND (SOYBEAN OIL, PALM OIL, PALM KERNEL OIL), WATER, CONTAINS 2% OR LESS OF SALT, SOY LECTITHIN (SOY), VEGETABLE MONO & DIGLYCERIDES, POTASSIUM SORBATE AND CITRIC ACID (PRESERVATIVES), BETA CARO TENE (COLOR), ARTIFICIAL FLAVOR, VITAMIN A PALMITATE), PURE CANE SUGAR, CATS, BROWN SUGAR, EGGS, BAKING SODA, VANILLA, SALT, POTASSIUM SORBATE (PRESERVATIVE)