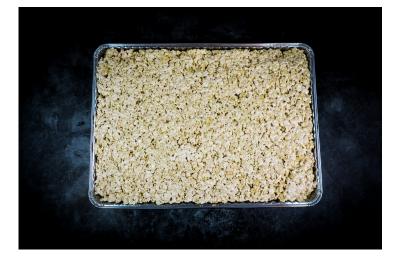

## **CRISPY TREAT** HALF SHEET

The original item that put Janey Lou's on the map. Janey Lou's classic Crispy Treat made with Real Marshmallows and crispy rice cereal.

| Brand               | Janey Lous                                            |
|---------------------|-------------------------------------------------------|
|                     |                                                       |
| Category            | Packaged Treats                                       |
| JL#                 | 3117900                                               |
| Item Description    | Janey Lou's, Crispy Treat, Regular Half Sheet, 4-3 Lb |
| GTIN                | 00850027998084                                        |
| UPC Case            | 850027998084                                          |
| Pack                | 4                                                     |
| Size                | 3.00                                                  |
| UOM                 | Lbs                                                   |
| Cube                | .79                                                   |
| Shelf Life Frozen   | 365                                                   |
| Shelf Life Prepared | 6                                                     |
| Minimum Run         | 100                                                   |
| Hi                  | 9                                                     |
| Ti                  | 8                                                     |
| Net Weight          | 12.00                                                 |
| Gross Weight        | 13.63                                                 |
| Case Width          | 18.00                                                 |
| Case Length         | 13.25                                                 |
| Case Height         | 5.75                                                  |
|                     |                                                       |