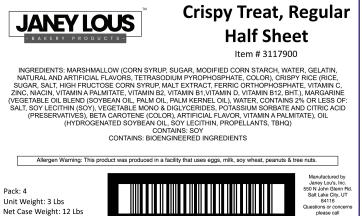

## **CRISPY TREAT** HALF SHEET

The original item that put Janey Lou's on the map. Janey Lou's classic Crispy Treat made with Real Marshmallows and crispy rice cereal.

| Brand               | Janey Lous                                            |
|---------------------|-------------------------------------------------------|
|                     |                                                       |
| Category            | Packaged Treats                                       |
| JL#                 | 3117900                                               |
| Item Description    | Janey Lou's, Crispy Treat, Regular Half Sheet, 4-3 Lb |
| GTIN                | 00850027998084                                        |
| UPC Case            | 850027998084                                          |
| Pack                | 4                                                     |
| Size                | 3.00                                                  |
| UOM                 | Lbs                                                   |
| Cube                | .79                                                   |
| Shelf Life Frozen   | 365                                                   |
| Shelf Life Prepared | 6                                                     |
| Minimum Run         | 100                                                   |
| Hi                  | 9                                                     |
| Ti                  | 8                                                     |
| Net Weight          | 12.00                                                 |
| Gross Weight        | 13.63                                                 |
| Case Width          | 18.00                                                 |
| Case Length         | 13.25                                                 |
| Case Height         | 5.75                                                  |
|                     |                                                       |

Gross Case Weight: 13.8 Lbs

0 08 50027 99808 4

Janey Lou's, Inc. 550 N John Glenn Rd Salt Lake City, UT 84116 Questions or concerns please call (801) 798-7504