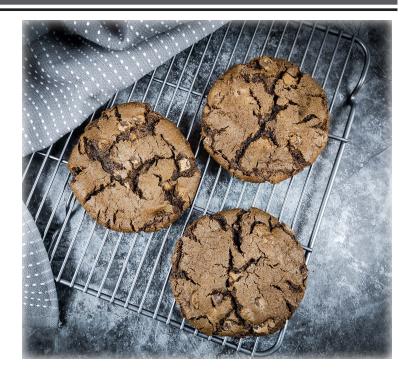

## **TRIPLE CHOCOLATE**

This decadent cookie has all the rich chocolatey chewy goodness of a brownie but in cookie form. If you love chocolate, and who doesn't? You will fall in love with this cookie

| Brand               | Janey Lou's                    |  |  |  |  |
|---------------------|--------------------------------|--|--|--|--|
| Category            | Cookie Baked                   |  |  |  |  |
| JL#                 | 1834300                        |  |  |  |  |
| Item Description    | Cookie Baked, Triple Chocolate |  |  |  |  |
| GTIN                | 00850014344566                 |  |  |  |  |
| UPC Case            | 850014344566                   |  |  |  |  |
| Pack                | 114                            |  |  |  |  |
| Size                | 3.0                            |  |  |  |  |
| UOM                 | Oz                             |  |  |  |  |
| Cube                | .96                            |  |  |  |  |
| Shelf Life Frozen   | 240                            |  |  |  |  |
| Shelf Life Prepared | 3                              |  |  |  |  |
| Minimum Run         | 475                            |  |  |  |  |
| Ti                  | 9                              |  |  |  |  |
| Hi                  | 5                              |  |  |  |  |
| Net Weight          | 21.30                          |  |  |  |  |
| Gross Weight        | 23.50                          |  |  |  |  |
| Case Width          | 13.63                          |  |  |  |  |
| Case Length         | 13.75                          |  |  |  |  |
| Case Height         | 8.87                           |  |  |  |  |