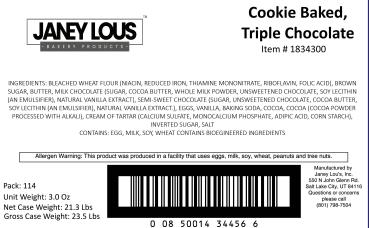

## **TRIPLE CHOCOLATE**

This decadent cookie has all the rich chocolatey chewy goodness of a brownie but in cookie form. If you love chocolate, and who doesn't? You will fall in love with this cookie

| Brand               | Janey Lou's                    |  |  |  |  |
|---------------------|--------------------------------|--|--|--|--|
| Category            | Cookie Baked                   |  |  |  |  |
| JL#                 | 1834300                        |  |  |  |  |
| Item Description    | Cookie Baked, Triple Chocolate |  |  |  |  |
| GTIN                | 00850014344566                 |  |  |  |  |
| UPC Case            | 850014344566                   |  |  |  |  |
| Pack                | 114                            |  |  |  |  |
| Size                | 3.0                            |  |  |  |  |
| UOM                 | Oz                             |  |  |  |  |
| Cube                | .96                            |  |  |  |  |
| Shelf Life Frozen   | 240                            |  |  |  |  |
| Shelf Life Prepared | 3                              |  |  |  |  |
| Minimum Run         | 475                            |  |  |  |  |
| Ti                  | 9                              |  |  |  |  |
| Hi                  | 5                              |  |  |  |  |
| Net Weight          | 21.30                          |  |  |  |  |
| Gross Weight        | 23.50                          |  |  |  |  |
| Case Width          | 13.63                          |  |  |  |  |
| Case Length         | 13.75                          |  |  |  |  |
| Case Height         | 8.87                           |  |  |  |  |

Production Date: MM/DD/YYYY

|    | Lo    | ot Code =Production Date |
|----|-------|--------------------------|
| 14 | 34456 | 6                        |

| Nutrition<br>Facts      | Amount per serving  | % Daily Value *             | Amount per serving %      | Daily Value *    | * The % Daily                      |  |
|-------------------------|---------------------|-----------------------------|---------------------------|------------------|------------------------------------|--|
|                         | Total Fat 17g       | 22%                         | Total Carbohydrate 54g    | <b>20</b> %      | Value (DV) tell<br>you how much    |  |
|                         | Saturated Fat 10g   | 52%                         | Dietary Fiber 2g          | 8%               | a nutrient in a<br>serving of food |  |
| 1 serving per container | Trans Fat 0g        | Trans Fat 0g                |                           | Total Sugars 33g |                                    |  |
| Serving size            | Cholesterol 45mg    | 15%                         | Includes 32g Added Sugars | 64%              | daily diet. 2,0<br>calories a dav  |  |
| 3 oz (85g)              |                     | 24%                         | Protein 4g                |                  | used for                           |  |
| Calories 38             | Vitamin D 0.1mcg 0% | general nutritio<br>advice. |                           |                  |                                    |  |