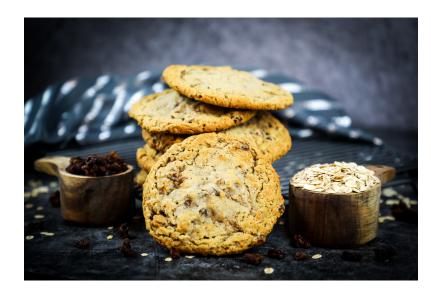

## OATMEAL RAISIN COOKIE

Who can argue against the fact that an oatmeal raisin cookie is a classic? A simple fact, and a simple cookie, here is our Oatmeal Raisin Cookie.

| Brand               | Janey Lou's    |
|---------------------|----------------|
| Category            | Cookie Baked   |
| JL#                 | 1815100        |
| Item Description    | Oatmeal Raisin |
| GTIN                | 00853305008765 |
| UPC Case            | 853305008765   |
| Pack                | 180            |
| Size                | 1.25           |
| UOM                 | Oz             |
| Cube                | .89            |
| Shelf Life Frozen   | 240            |
| Shelf Life Prepared | 3              |
| Minimum Run         | 100            |
| Ti                  | 10             |
| Hi                  | 5              |
| Net Weight          | 14.06          |
| Gross Weight        | 16.09          |
| Case Width          | 15.87          |
| Case Length         | 11.87          |
| Case Height         | 8.25           |

## Cookie Baked, Oatmeal Raisin

Item # 1815100

INGREDIENTS: UNBLEACHED WHEAT FLOUR, SHORTENING (SOYBEAN OIL, HYDROGENATED SOYBEAN OIL, HYDROGENATED COTTONSEED OIL), OATS, RAISINS, PURE CANE SUGAR, BROWN SUGAR, EGGS, WATER, MILK REPLACER (WHEY, CORN FLOUR, SODIUM CASIENATE), INVERTED SUGAR, BAKING SODA, VANILLA, CINNAMON, MOLASSES, SALT CONTAINS: EGGS, MILK, SOY, WHEAT.