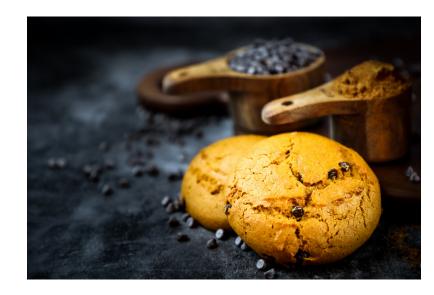

## PUMPKIN CHOCOLATE CHIP COOKIE

Not just a fall fave, have it anytime! This is a delicious Chocolate Chip and Pumpkin Baked Cookie.

| Brand               | Janey Lou's            |
|---------------------|------------------------|
| Category            | Cookie Baked           |
| JL#                 | 1814350                |
| Item Description    | Pumpkin Chocolate Chip |
| GTIN                | 00850014344320         |
| UPC Case            | 850014344320           |
| Pack                | 72                     |
| Size                | 3.5                    |
| UOM                 | Oz                     |
| Cube                | .89                    |
| Shelf Life Frozen   | 240                    |
| Shelf Life Prepared | 3                      |
| Minimum Run         | 475                    |
| Ti                  | 10                     |
| Hi                  | 5                      |
| Net Weight          | 15.75                  |
| Gross Weight        | 18.00                  |
| Case Width          | 15.87                  |
| Case Length         | 11.87                  |
| Case Height         | 8.25                   |

## Cookie Baked, Pumpkin Chocolate Chip

Item # 1814350

INGREDIENTS: PUMPKIN, UNBLEACHED WHEAT FLOUR, CHOCOLATE CHIPS (SUGAR, UNSWEETENED CHOCOLATE, COCOA BUTTER, WHOLE MILK POWDER, SOY LECITHIN- AN EMULSIFIER, VANILLA), PURE CANE SUGAR, BROWN SUGAR, SOYBEAN OIL, BAKING SODA, PUMPKIN PIE SPICE (CINNAMON, GINGER, CLOVES), CINNAMON, SALT CONTAINS: EGGS, MILK, SOY, WHEAT CONTAINS: BIOENGINEERED INGREDIENTS