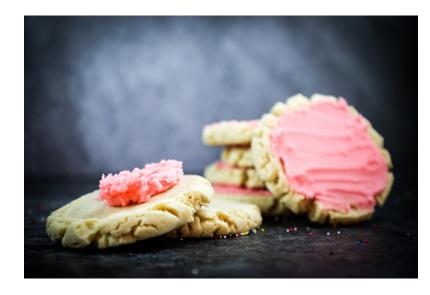

## LARGE SUGAR COOKIE

Our large pressed Sugar Cookie is a classic and always a favorite. Simply a must for any bakery.

| Brand               | Janey Lou's         |
|---------------------|---------------------|
| Category            | Cookie Baked        |
| JL#                 | 1812260             |
| Item Description    | Sugar Large (Baked) |
| GTIN                | 00850014344696      |
| UPC Case            | 850014344696        |
| Pack                | 126                 |
| Size                | 3.0                 |
| UOM                 | Oz                  |
| Cube                | .96                 |
| Shelf Life Frozen   | 180                 |
| Shelf Life Prepared | 3                   |
| Minimum Run         | 475                 |
| Ti                  | 5                   |
| Hi                  | 9                   |
| Net Weight          | 23.63               |
| Gross Weight        | 25.76               |
| Case Width          | 13.65               |
| Case Length         | 13.75               |
| Case Height         | 8.87                |

## Cookie Baked, Sugar Large

Item # 1812260

INGREDIENTS: BLEACHED WHEAT FLOUR (NIACIN, REDUCED IRON, THIAMINE MONONITRATE, RIBOFLAVIN AND FOLIC ACID.), BUTTER, SHORTENING (SOYBEAN OIL, HYDROGENATED COTTONSEED OIL), POWDERED SUGAR, EGGS, PURE CANE SUGAR, WATER, MILK POWDER, CREAM OF TARTAR (CALCIUM SULFATE, MONOCALCIUM PHOSPHATE, ADIPIC ACID, CORN STARCH), SALT, VANILLA, BAKING SODA CONTAINS: EGG, MILK, SOY, WHEAT